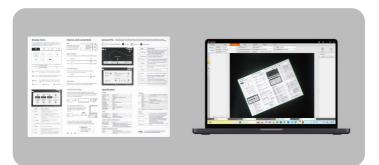

#### **OCR Text Recognition**

Convert scanned documents into editable and searchable text with Optical Character Recognition (OCR) accuracy rate, enhancing productivity and document management.