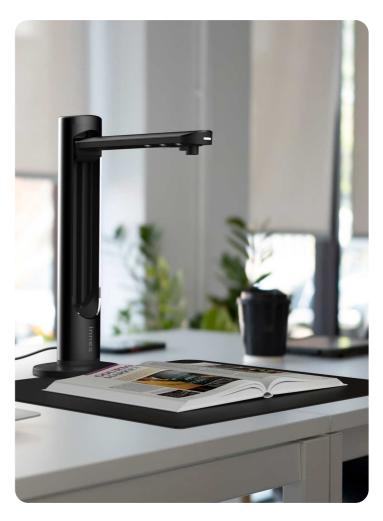

### **Revolutionizing Document Scanning**

The Innex DS200 Document Scanner is an intelligent, professional scanning solution for seamless digitization. With its high-performance capabilities and user-friendly design, the DS200 ensures fast, precise, and high-quality book and document scanning. This cutting-edge scanner simplifies the scanning process, making it the ideal choice for businesses, educators, and professionals.