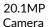

#### **Gentle Handling of Fragile Books**

Scans without direct contact, preserving delicate materials such as historical records, aged manuscripts, and bound books.

#### **Versatile Operation Modes**

It offers multiple ways to initiate scanning, including a hand button, a foot pedal, the InnexScan software interface button, automatic page turning detection, and a timer for a seamless experience.