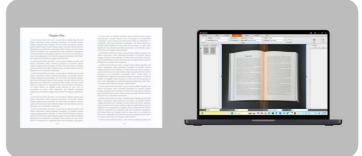

# **1** Professional Trimming

Perfectly align and trim documents with automated cropping and de-skewing.

#### Automatic Flattening Curve

Automatically smooths out curled pages for clear and accurate scans.