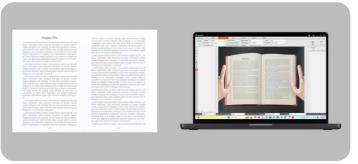

## Page Turning Detection

Scan a book effortlessly with page-turning detection, which automatically scans each page as you turn it.

#### **Versatile Operation Modes**

It offers multiple ways to initiate scanning, including a hand button, a foot pedal, the InnexScan software interface button, automatic page turning detection, and a timer for a seamless experience.