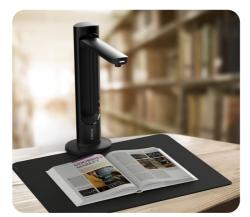

# Presentation & Teaching Applications

Beyond document scanning, The Innex DS200 scanner allows you to showcase 3D objects, teaching materials, and presentations. Record and display demonstrations, making it a powerful tool for educations and professionals.