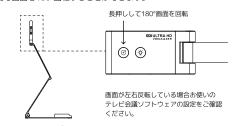

# (□) OFF (オフ)

**∢**ON OFF▶

自動回転モードがオフの場合、" ① "を長押しすることにより 手動で画面を180°回転することができます。

(DC500をWebカメラとして使用)