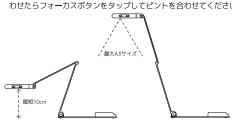

### DC500を使用する

(3) カメラヘッド部分が水平になるように調整してください。アーム部 分を完全に伸ばすと最大A3サイズまでとらえることができます。 オートフォーカスモードがオフの場合、カメラをお好みの位置にあ わせたらフォーカスボタンをタップしてピントを合わせてください。