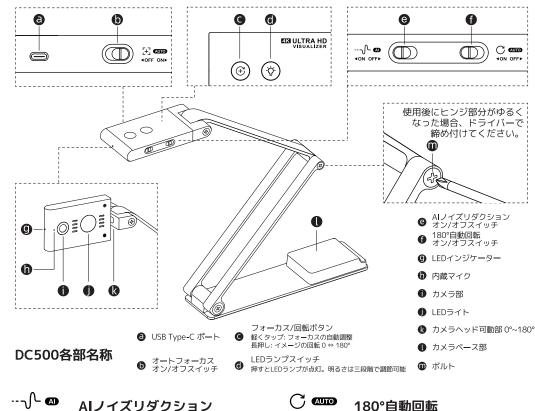

### 同梱品

### DC500を使用する

(3) カメラヘッド部分が水平になるように調整してください。アーム部 分を完全に伸ばすと最大A3サイズまでとらえることができます。 オートフォーカスモードがオフの場合、カメラをお好みの位置にあ わせたらフォーカスボタンをタップしてピントを合わせてください。

#### オートフォーカス **4OFF ON ▶**

### 

DC500をドキュメントカメラとしてドキュメントなどの動かないものを 映し出す際にオートフォーカスをオフにします。オフにすると"①" ボタンを押したときのみピントの調整をおこないます。

## **(D)** ON (オン)

Webカメラとして使用する場合や実物投影機として例えば理科の実験 など動く物をとらえ続けるなど、常に対象物のピントを調整し続ける 必要がある場合、オートフォーカスをオンにします。

### ○ OFF (オフ)

リモート先とのコミュニケーション時に背景の雑音を 除去しクリアな音声を相手先に届けます。

# (□) OFF (オフ)

**∢**ON OFF▶

自動回転モードがオフの場合、" ① "を長押しすることにより 手動で画面を180°回転することができます。

(DC500をWebカメラとして使用)

### **(D)** ON (オン)

自動回転モードがオンの時、Webカメラとして使用するときなど カメラヘッドを正面に向くようにフリップさせると、自動的に