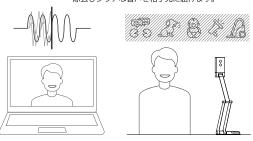

### クイックスタートガイド

Innex DC500は実物投影機、書画カメラ、Webカメラが 1つになった3-in-1ウェブカメラで、クリスタルのようにク リアな4K解像度、ノイズキャンセリングマイクロフォン、ス マートオートフォーカス、加速度センサーによる自動回転な ど様々な機能を備えています。ZoomやGoogle Meet、 Microsoft Teams、Skypeなどのほとんどのテレビ会議ソフ トウェアで使用することができます。

また、付属ソフトウェアIdeao VisualCamやChrome拡張機能 のIdeaoCamを使用すれば、デジタルズームやスナップショ ット、録画、手書きのコメント挿入、Googleアカウントとの 連係など様々な付加機能により プレゼンテーションや授業な どを加速させることが可能です。

詳細は下記のURLからご確認いただけます。

Ideao VisualCam

https://funtechinnovation.com/ja/software/ideao-visualcam/