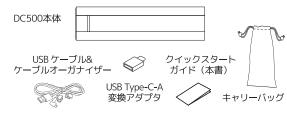

### 同梱品

#### 

USB 2.0 5V/500mA

UVC / UAC / プラグ&プレイ

USBケーブル (USB Type-C-A) /

USB Type-C-A 変換アダプター / キャリーバッグ

USB Type-C (カメラ側) / USB Type-A (パソコン側)

その他

プロトコル