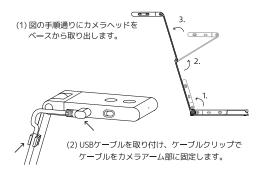

### DC500を使用する

(3) カメラヘッド部分が水平になるように調整してください。アーム部 分を完全に伸ばすと最大A3サイズまでとらえることができます。 オートフォーカスモードがオフの場合、カメラをお好みの位置にあ わせたらフォーカスボタンをタップしてピントを合わせてください。