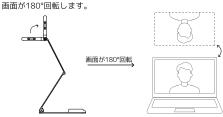

# (□) OFF (オフ)

**∢**ON OFF▶

自動回転モードがオフの場合、" ① "を長押しすることにより 手動で画面を180°回転することができます。

(DC500をWebカメラとして使用)

### **(D)** ON (オン)

自動回転モードがオンの時、Webカメラとして使用するときなど カメラヘッドを正面に向くようにフリップさせると、自動的に