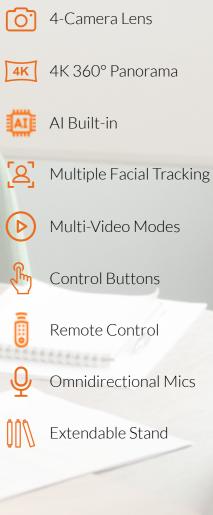

### Ultimate Panoramic View. Ultra 4K Clarity.

More cameras equal better clarity. Innex Cube features four 5MP cameras and the most advanced, distortion-free real-time stitching algorithm to capture every participant in the room, and produce a truly immersive 360° field of view in 4K clarity.

Contrary to the traditional webcams, Cube uniquely sits in the middle of the table and captures faces vividly in proximity.

In comparison to fisheye or dual-lens camera devices, Cube brings true-to-life video, minimal distortion, no blur.

# Intuitive and Handy Camera Control

Designed for anyone to use Cube's AI functionalities with ease!

All the video modes require no software nor app installed in your computer or smartphone. With the intuitive buttons and arrow keys, you can customize your video to fit your meeting space.

Just like using your TV remote control, the on-screen display ensures everyone to become an instant expert with Innex Cube.

As the meeting goes on, there's always an unexpected moment that you will need to quickly turn off the camera or the microphone. Innex Cube's cam & mic buttons let you quickly react at the most crucial moment, without desperately searching for the software menu bar that sometimes disappears.

Switch video modes

Cam & mic control