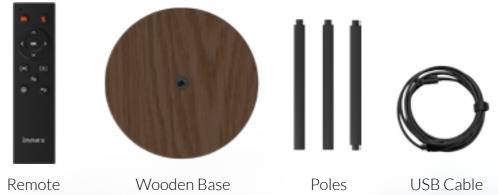

Others

| Power Consumption         | 5V/ 900mA                                                                                                |
|---------------------------|----------------------------------------------------------------------------------------------------------|
| Interface of MIC & Camera | USB Type-C x1                                                                                            |
| Dimension                 | Cube: 65x65x66mm                                                                                         |
|                           | Pole: 122mm                                                                                              |
|                           | Wooden Base: 26x138 <b>φ</b> mm                                                                          |
|                           | Full Height:                                                                                             |
|                           | 208 mm (1 Pole)/ 324 mm (2 Poles)/ 440 mm (3 Poles)                                                      |
|                           | Travel Box: 235x108x165 mm                                                                               |
| Weight                    | Cube: 260 g                                                                                              |
|                           | Wooden Base: 345 g                                                                                       |
|                           | Poles: 70g (for 3)                                                                                       |
| Package Contents          | Cube, USB Cable (1.5m), Pole x3, Wooden Base, Remote Control, Battery x2(for Remote Control), Travel Box |

# A Complete Set for the Best Convenience

Control

INDEX

FTI designs innovative and AI powered collaboration solutions that revolutionize remote communication and create the most true-to-life experience in a virtual environment. Powered by big data and consumer insight discovery, we infuse fun, artistic design and surprising technologies into our products to deliver the most mind-blowing experience for people.