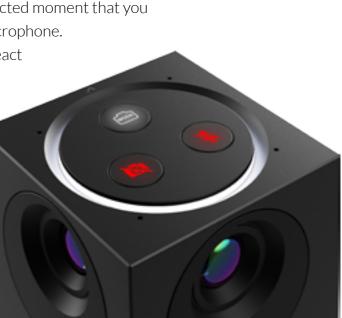

# Intuitive and Handy Camera Control

Designed for anyone to use Cube's AI functionalities with ease!

All the video modes require no software nor app installed in your computer or smartphone. With the intuitive buttons and arrow keys, you can customize your video to fit your meeting space.

Just like using your TV remote control, the on-screen display ensures everyone to become an instant expert with Innex Cube.

As the meeting goes on, there's always an unexpected moment that you will need to quickly turn off the camera or the microphone. Innex Cube's cam & mic buttons let you quickly react at the most crucial moment, without desperately searching for the software menu bar that sometimes disappears.

Switch video modes

Cam & mic control