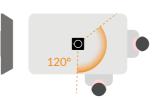

No software, no app. The most intelligent conference cam.

AI Gallery

AI Stage

AI Auto-framing

Manual Conversation

Manual 360° Panorama

Manual 270°/180° 120°/90°

Executive Office

# Specifications

Camera

| Lens Resolution              | 5 Megapixels                                                                                                                                       |  |
|------------------------------|----------------------------------------------------------------------------------------------------------------------------------------------------|--|
| Lens Quantity                | 4                                                                                                                                                  |  |
| Sensor                       | 1/2.7" CMOS                                                                                                                                        |  |
| Stitching Technology         | Dynamic Real-Time Stitching Technology                                                                                                             |  |
| Max. Resolution & Frame Rate | 3840x964 @30fps (Panoramic View)                                                                                                                   |  |
| Focus Distance               | 2.3ft / 70cm                                                                                                                                       |  |
| Max. Output Field of view    | Horizontal 360° / Vertical 90°                                                                                                                     |  |
| Flicker                      | 50Hz / 60Hz                                                                                                                                        |  |
| Auto Exposure                | Yes                                                                                                                                                |  |
| Auto White Balance           | Yes                                                                                                                                                |  |
| Camera Embedded Mode         | <ol> <li>Gallery Mode</li> <li>Stage Mode</li> <li>Conversation Mode</li> <li>Auto-Framing</li> <li>Manual Mode 360°/270°/180°/120°/90°</li> </ol> |  |