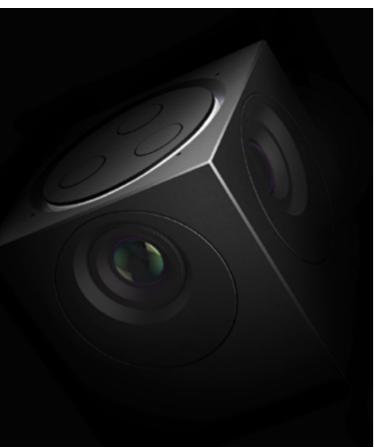

The detachable poles and a red oak base position the lens 30cm/12 inch above the table, which emulates the most true-to-life, eye-contact view in any video call.

Four camera lens, dual omnidirectional microphones, and a state-of-the-art AI tracking technology- every piece of brilliance is adapted into a delicate, palm-sized camera.

### Ultimate Panoramic View. Ultra 4K Clarity.

More cameras equal better clarity. Innex Cube features four 5MP cameras and the most advanced, distortion-free real-time stitching algorithm to capture every participant in the room, and produce a truly immersive 360° field of view in 4K clarity.