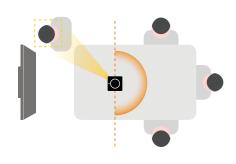

# Immersive, Inclusive, Easy to Use

Collaborate in a more immersive way. No matter how the seats are arranged in the room, everyone can be clearly captured in the video. The AI-enabled facial tracking allows participants to freely walk in the room while still be perfectly included in the shot.

# Take Video Meeting to the Next Level

participate.

With the customizable view angle and the AI tracking modes, Cube can serve various sizes of the meeting space and the crowd. From a huddle space with a small table, to a mid-size meeting room designed for 6-8 people, even a management office where the team sit at the opposite side of the manager, Cube can be the perfect solution.