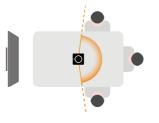

### Ultimate Panoramic View. Ultra 4K Clarity.

More cameras equal better clarity. Innex Cube features four 5MP cameras and the most advanced, distortion-free real-time stitching algorithm to capture every participant in the room, and produce a truly immersive 360° field of view in 4K clarity.

Contrary to the traditional webcams, Cube uniquely sits in the middle of the table and captures faces vividly in proximity.

In comparison to fisheye or dual-lens camera devices, Cube brings true-to-life video, minimal distortion, no blur.