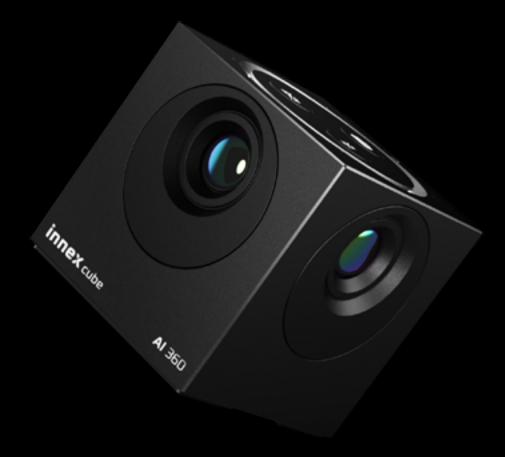

### Meet the future. **innex** cube

ADBX (she

The name says it all - Innex Cube is eyecatching with its compact, elegant design. A superb touch - an anodized finish to complete its high-end metallic look with smooth surfaces.

The detachable poles and a red oak base position the lens 30cm/12 inch above the table, which emulates the most true-to-life, eye-contact view in any video call.

Four camera lens, dual omnidirectional microphones, and a state-of-the-art AI tracking technology- every piece of brilliance is adapted into a delicate, palm-sized camera.

Compact. Minimal. Desirable. Best-in-Class Conference Cam