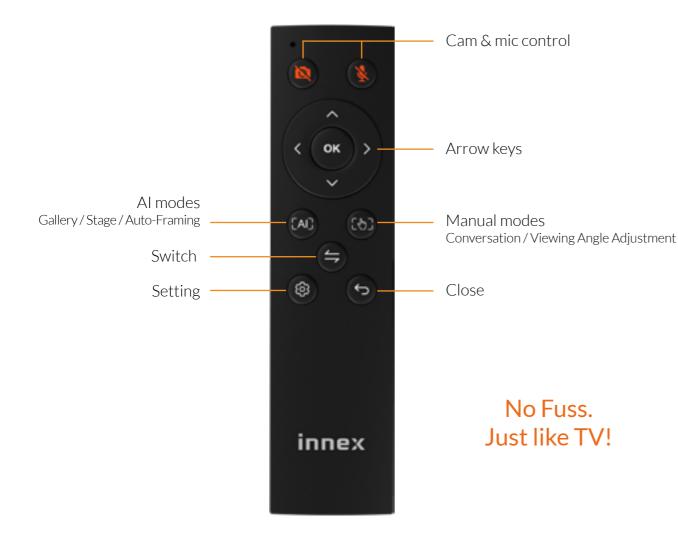

# Intuitive and Handy Camera Control

Designed for anyone to use Cube's AI functionalities with ease!

All the video modes require no software nor app installed in your computer or smartphone. With the intuitive buttons and arrow keys, you can customize your video to fit your meeting space.

Just like using your TV remote control, the on-screen display ensures everyone to become an instant expert with Innex Cube.

As the meeting goes on, there's always an unexpected moment that you will need to quickly turn off the camera or the microphone. Innex Cube's cam & mic buttons let you quickly react at the most crucial moment, without desperately searching for the software menu bar that sometimes disappears.

Switch video modes

Cam & mic control