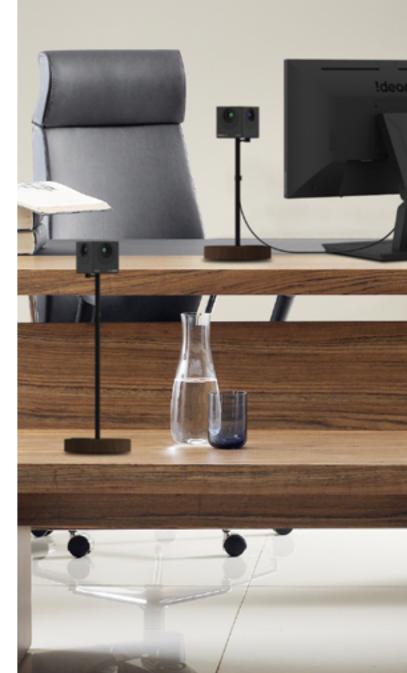

### Flexible for Your Space

The camera lens should be positioned at the eye-level height to capture the faces perfectly. With three detachable poles that can be flexibly assembled to adjust the camera to different heights, you can take your Cube to a variety of meeting locations and still keep that perfect eyelevel shot.

Position the camera lens at the 30cm/12" height with two poles for the typical meeting room table or quickly add an extra pole to elevate the lens to 42cm/16.5" for any shorter table.