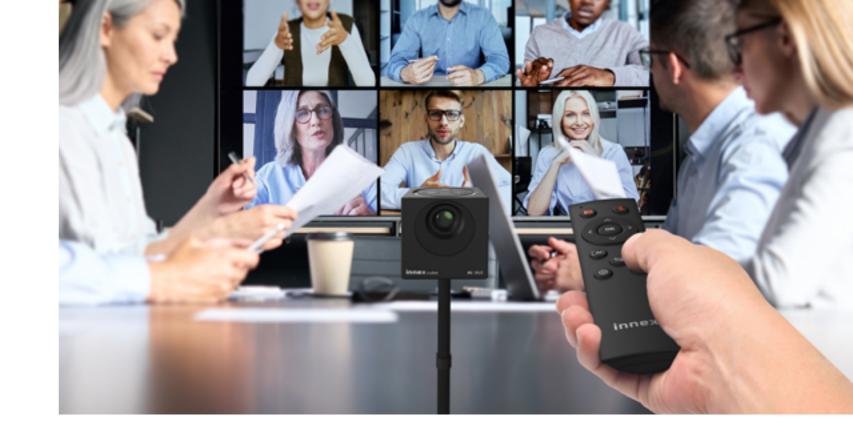

# Immersive, Inclusive, Easy to Use

Collaborate in a more immersive way. No matter how the seats are arranged in the room, everyone can be clearly captured in the video. The AI-enabled facial tracking allows participants to freely walk in the room while still be perfectly included in the shot.

# Take Video Meeting to the Next Level

participate.

With the customizable view angle and the AI tracking modes, Cube can serve various sizes of the meeting space and the crowd. From a huddle space with a small table, to a mid-size meeting room designed for 6-8 people, even a management office where the team sit at the opposite side of the manager, Cube can be the perfect solution.