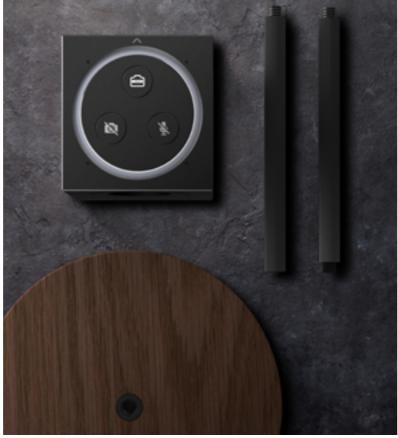

### Meet the future. **innex** cube

ADBX (she

The name says it all - Innex Cube is eyecatching with its compact, elegant design. A superb touch - an anodized finish to complete its high-end metallic look with smooth surfaces.

The detachable poles and a red oak base position the lens 30cm/12 inch above the table, which emulates the most true-to-life, eye-contact view in any video call.

Four camera lens, dual omnidirectional microphones, and a state-of-the-art AI tracking technology- every piece of brilliance is adapted into a delicate, palm-sized camera.

Compact. Minimal. Desirable. Best-in-Class Conference Cam