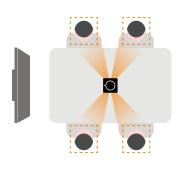

### Ultimate Panoramic View. Ultra 4K Clarity.

More cameras equal better clarity. Innex Cube features four 5MP cameras and the most advanced, distortion-free real-time stitching algorithm to capture every participant in the room, and produce a truly immersive 360° field of view in 4K clarity.

Contrary to the traditional webcams, Cube uniquely sits in the middle of the table and captures faces vividly in proximity.

In comparison to fisheye or dual-lens camera devices, Cube brings true-to-life video, minimal distortion, no blur.