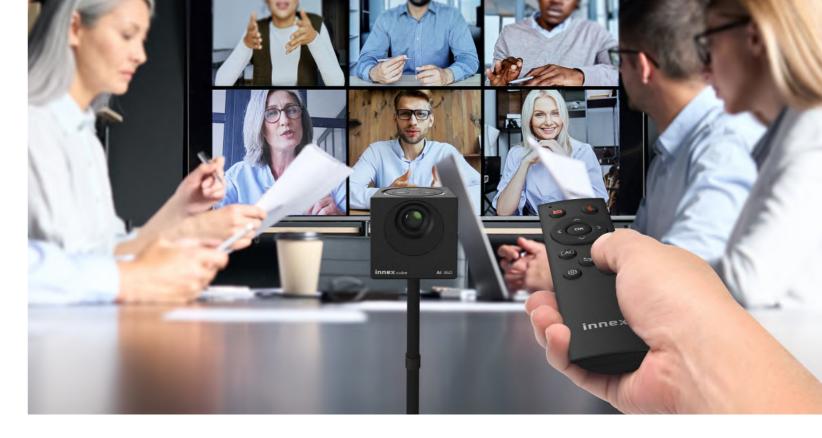

Just like using your TV remote control, the on-screen display ensures everyone to become an instant expert with Innex Cube.

As the meeting goes on, there's always an unexpected moment that you will need to quickly turn off the camera or the microphone. Innex Cube's cam & mic buttons let you quickly react

at the most crucial moment, without desperately searching for the software menu bar that

sometimes disappears.

Switch video modes

Cam & mic control

## Immersive, Inclusive, Easy to Use

Collaborate in a more immersive way. No matter how the seats are arranged in the room, everyone can be clearly captured in the video. The AI-enabled facial tracking allows participants to freely walk in the room while still be perfectly included in the shot.