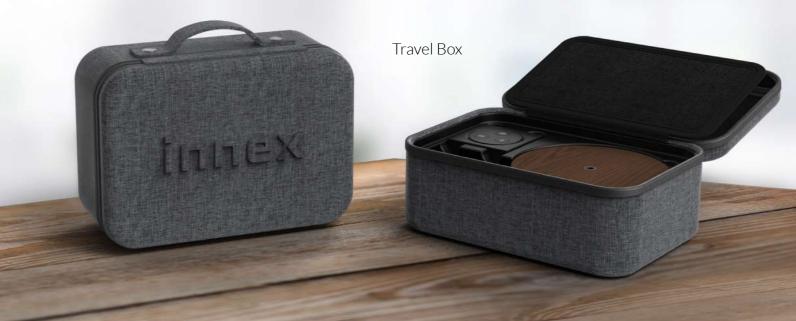

#### Others

| Power Consumption         | 5V/ 900mA                                            |
|---------------------------|------------------------------------------------------|
| Interface of MIC & Camera | USB Type-C x1                                        |
| Dimension                 | Cube: 65x65x66mm                                     |
|                           | Pole: 122mm                                          |
|                           | Wooden Base: 26x138 <b>ø</b> mm                      |
|                           | Full Height:                                         |
|                           | 208 mm (1 Pole)/ 324 mm (2 Poles)/ 440 mm (3 Poles)  |
|                           | Travel Box: 235x108x165 mm                           |
| Weight                    | Cube: 260 g                                          |
|                           | Wooden Base: 345 g                                   |
|                           | Poles: 70g (for 3)                                   |
| Package Contents          | Cube, USB Cable (1.5m), Pole x3, Wooden Base, Remote |
|                           | Control, Battery x2(for Remote Control), Travel Box  |

# A Complete Set for the Best Convenience

funtechinnovation.com

FTI designs innovative and AI powered collaboration solutions that revolutionize remote communication and create the most true-to-life experience in a virtual environment. Powered by big data and consumer insight discovery, we infuse fun, artistic design and surprising technologies into our products to deliver the most mind-blowing experience for people.