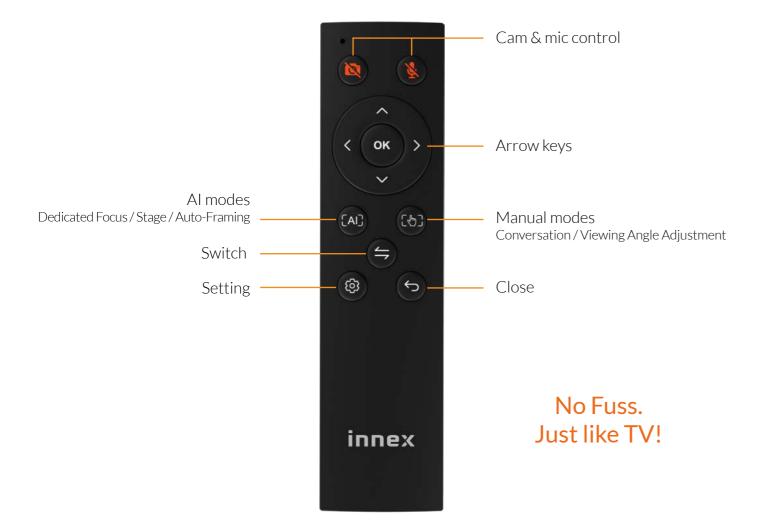

## Intuitive and Handy Camera Control

Designed for anyone to use Cube's AI functionalities with ease!

All the video modes require no software nor app installed in your computer or smartphone. With the intuitive buttons and arrow keys, you can customize your video to fit your meeting space.

Just like using your TV remote control, the on-screen display ensures everyone to become an instant expert with Innex Cube.

As the meeting goes on, there's always an unexpected moment that you will need to quickly turn off the camera or the microphone. Innex Cube's cam & mic buttons let you quickly react

at the most crucial moment, without desperately searching for the software menu bar that

sometimes disappears.

Switch video modes

Cam & mic control

#### **Al** Dedicated Focus

Al Stage

AI Auto-framing

Manual Conversation

Manual 360° Panorama

Manual 270°/180° 120°/90°

Executive Office Huddle Space Open Area