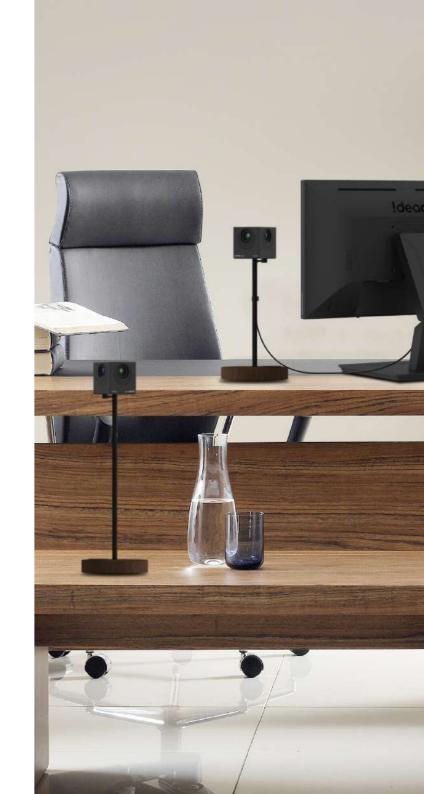

Meet the future. **innex** cube

Extendable Stand

The name says it all - Innex Cube is eyecatching with its compact, elegant design. A superb touch - an anodized finish to complete its high-end metallic look with smooth surfaces.

The detachable poles and a red oak base position the lens 30cm/12 inch above the table, which emulates the most true-to-life, eye-contact view in any video call.

Four camera lens, dual omnidirectional microphones, and a state-of-the-art AI tracking technology- every piece of brilliance is adapted into a delicate, palm-sized camera.

### Flexible for Your Space

The camera lens should be positioned at the eye-level height to capture the faces perfectly. With three detachable poles that can be flexibly assembled to adjust the camera to different heights, you can take your Cube to a variety of meeting locations and still keep that perfect eye-level shot.

Position the camera lens at the 30cm/12" height with two poles for the typical meeting room table or quickly add an extra pole to elevate the lens to 42cm/16.5" for any shorter table.