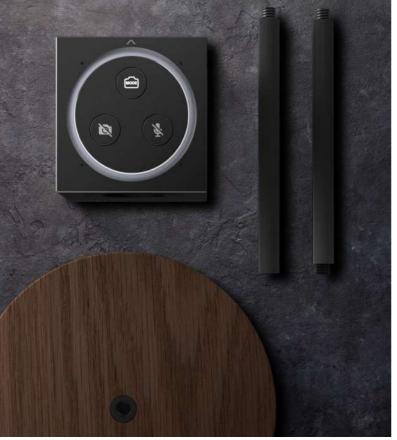

The detachable poles and a red oak base position the lens 30cm/12 inch above the table, which emulates the most true-to-life, eye-contact view in any video call.

Four camera lens, dual omnidirectional microphones, and a state-of-the-art AI tracking technology- every piece of brilliance is adapted into a delicate, palm-sized camera.

### Flexible for Your Space

The camera lens should be positioned at the eye-level height to capture the faces perfectly. With three detachable poles that can be flexibly assembled to adjust the camera to different heights, you can take your Cube to a variety of meeting locations and still keep that perfect eye-level shot.

Position the camera lens at the 30cm/12" height with two poles for the typical meeting room table or quickly add an extra pole to elevate the lens to 42cm/16.5" for any shorter table.

Just like using your TV remote control, the on-screen display ensures everyone to become an instant expert with Innex Cube.

As the meeting goes on, there's always an unexpected moment that you will need to quickly turn off the camera or the microphone. Innex Cube's cam & mic buttons let you quickly react

at the most crucial moment, without desperately searching for the software menu bar that

sometimes disappears.

Switch video modes

Cam & mic control

#### Others

| Power Consumption         | 5V/ 900mA                                            |
|---------------------------|------------------------------------------------------|
| Interface of MIC & Camera | USB Type-C x1                                        |
| Dimension                 | Cube: 65x65x66mm                                     |
|                           | Pole: 122mm                                          |
|                           | Wooden Base: 26x138 <b>ø</b> mm                      |
|                           | Full Height:                                         |
|                           | 208 mm (1 Pole)/ 324 mm (2 Poles)/ 440 mm (3 Poles)  |
|                           | Travel Box: 235x108x165 mm                           |
| Weight                    | Cube: 260 g                                          |
|                           | Wooden Base: 345 g                                   |
|                           | Poles: 70g (for 3)                                   |
| Package Contents          | Cube, USB Cable (1.5m), Pole x3, Wooden Base, Remote |
|                           | Control, Battery x2(for Remote Control), Travel Box  |