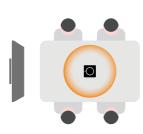

## Ultimate Panoramic View. Ultra 4K Clarity.

More cameras equal better clarity. Innex Cube features four 5MP cameras and the most advanced, distortion-free real-time stitching algorithm to capture every participant in the room, and produce a truly immersive 360° field of view in 4K clarity.

Contrary to the traditional webcams, Cube uniquely sits in the middle of the table and captures faces vividly in proximity.

In comparison to fisheye or dual-lens camera devices, Cube brings true-to-life video, minimal distortion, no blur.