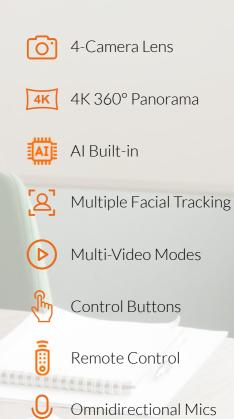

## Ultimate Panoramic View. Ultra 4K Clarity.

More cameras equal better clarity. Innex Cube features four 5MP cameras and the most advanced, distortion-free real-time stitching algorithm to capture every participant in the room, and produce a truly immersive 360° field of view in 4K clarity.

Contrary to the traditional webcams, Cube uniquely sits in the middle of the table and captures faces vividly in proximity.

In comparison to fisheye or dual-lens camera devices, Cube brings true-to-life video, minimal distortion, no blur.

## Capture Your Voice, Naturally

In the face-to-face meeting, we don't listen to people's conversation from far away. Innex Cube captures your voice from the center of the table, a more natural and ideal position for better audio. With dual omnidirectional microphones built-in, every word can be heard clearly, ensuring a smooth meeting flow for every participant.

#### Camera

| Lens Resolution              | 5 Megapixels                           |
|------------------------------|----------------------------------------|
| Lens Quantity                | 4                                      |
| Sensor                       | 1/2.7" CMOS                            |
| Stitching Technology         | Dynamic Real-Time Stitching Technology |
| Max. Resolution & Frame Rate | 4992x928 @30fps (Panoramic View)       |
| Focus Distance               | 2.3ft / 70cm                           |
| Max. Output Field of view    | Horizontal 360° / Vertical 90°         |
| Flicker                      | 50Hz / 60Hz                            |
| Auto Exposure                | Yes                                    |
| Auto White Balance           | Yes                                    |
| Camera Embedded Mode         | 1. Dedicated Focus Mode                |
|                              | 2. Stage Mode                          |
|                              | 3. Conversation Mode                   |
|                              | 4. Auto-Framing                        |
|                              | 5. Manual Mode 360°/270°/180°/120°/90° |

#### Microphone

| Microphone                     | 2 Omnidirectional Microphones |
|--------------------------------|-------------------------------|
| Automatic Gain Control (AGC)   | Yes                           |
| Active Noise Suppression (ANS) | Yes                           |
| Sensitivity                    | -26dB FS                      |
| Pick-up Distance               | 10ft / 3m                     |