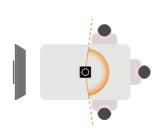

## Ultimate Panoramic View. Ultra 4K Clarity.

More cameras equal better clarity. Innex Cube features four 5MP cameras and the most advanced, distortion-free real-time stitching algorithm to capture every participant in the room, and produce a truly immersive 360° field of view in 4K clarity.

Contrary to the traditional webcams, Cube uniquely sits in the middle of the table and captures faces vividly in proximity.

In comparison to fisheye or dual-lens camera devices, Cube brings true-to-life video, minimal distortion, no blur.