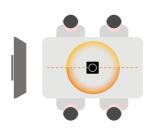

## Ultimate Panoramic View. Ultra 4K Clarity.

More cameras equal better clarity. Innex Cube features four 5MP cameras and the most advanced, distortion-free real-time stitching algorithm to capture every participant in the room, and produce a truly immersive 360° field of view in 4K clarity.

Contrary to the traditional webcams, Cube uniquely sits in the middle of the table and captures faces vividly in proximity.

In comparison to fisheye or dual-lens camera devices, Cube brings true-to-life video, minimal distortion, no blur.

## Immersive, Inclusive, Easy to Use

Collaborate in a more immersive way. No matter how the seats are arranged in the room, everyone can be clearly captured in the video. The AI-enabled facial tracking allows participants to freely walk in the room while still be perfectly included in the shot.