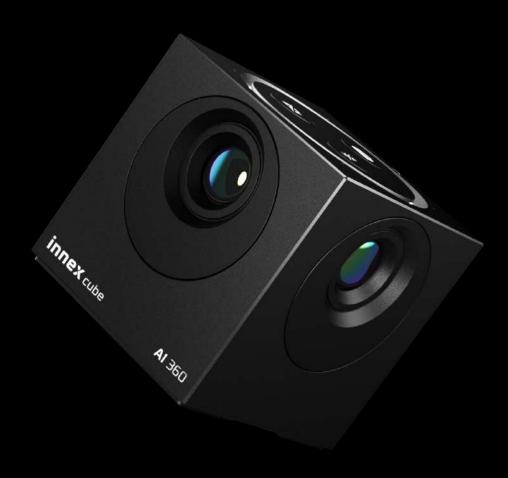

# innex cube

Meet the Future

Meet the future. **innex** cube

Extendable Stand

The name says it all - Innex Cube is eyecatching with its compact, elegant design. A superb touch - an anodized finish to complete its high-end metallic look with smooth surfaces.