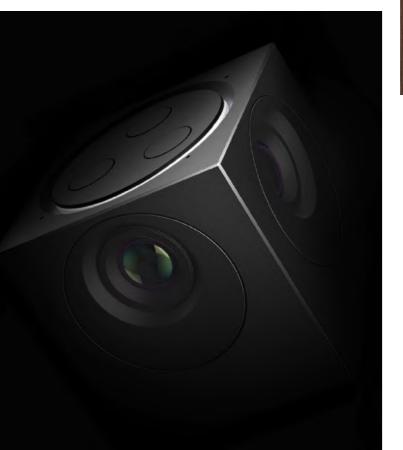

## Intuitive and Handy Camera Control

Designed for anyone to use Cube's AI functionalities with ease!

All the video modes require no software nor app installed in your computer or smartphone. With the intuitive buttons and arrow keys, you can customize your video to fit your meeting space.

Just like using your TV remote control, the on-screen display ensures everyone to become an instant expert with Innex Cube.

As the meeting goes on, there's always an unexpected moment that you will need to quickly turn off the camera or the microphone. Innex Cube's cam & mic buttons let you quickly react

at the most crucial moment, without desperately searching for the software menu bar that

sometimes disappears.

Switch video modes

Cam & mic control