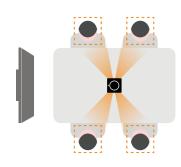

## Ultimate Panoramic View. Ultra 4K Clarity.

More cameras equal better clarity. Innex Cube features four 5MP cameras and the most advanced, distortion-free real-time stitching algorithm to capture every participant in the room, and produce a truly immersive 360° field of view in 4K clarity.

Contrary to the traditional webcams, Cube uniquely sits in the middle of the table and captures faces vividly in proximity.

In comparison to fisheye or dual-lens camera devices, Cube brings true-to-life video, minimal distortion, no blur.

## Take Video Meeting to the Next Level

Combing the advantage of physical and virtual meeting together, Cube helps to create the meeting that everyone feel included and be more willing to participate.

With the customizable view angle and the AI tracking modes, Cube can serve various sizes of the meeting space and the crowd. From a huddle space with a small table, to a mid-size meeting room designed for 6-8 people, even a management office where the team sit at the opposite side of the manager, Cube can be the perfect solution.