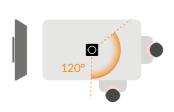

#### **Al** Dedicated Focus

Al Stage

AI Auto-framing

Manual Conversation

Manual 360° Panorama

Manual 270°/180° 120°/90°

Executive Office Huddle Space Open Area

## Take Video Meeting to the Next Level

Combing the advantage of physical and virtual meeting together, Cube helps to create the meeting that everyone feel included and be more willing to participate.

With the customizable view angle and the AI tracking modes, Cube can serve various sizes of the meeting space and the crowd. From a huddle space with a small table, to a mid-size meeting room designed for 6-8 people, even a management office where the team sit at the opposite side of the manager, Cube can be the perfect solution.