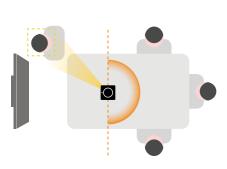

## Ultimate Panoramic View. Ultra 4K Clarity.

More cameras equal better clarity. Innex Cube features four 5MP cameras and the most advanced, distortion-free real-time stitching algorithm to capture every participant in the room, and produce a truly immersive 360° field of view in 4K clarity.

Contrary to the traditional webcams, Cube uniquely sits in the middle of the table and captures faces vividly in proximity.

In comparison to fisheye or dual-lens camera devices, Cube brings true-to-life video, minimal distortion, no blur.

## Immersive, Inclusive, Easy to Use

Collaborate in a more immersive way. No matter how the seats are arranged in the room, everyone can be clearly captured in the video. The AI-enabled facial tracking allows participants to freely walk in the room while still be perfectly included in the shot.