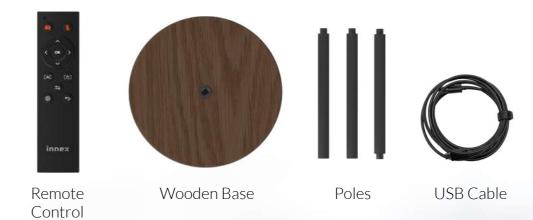

#### Others

| Power Consumption         | 5V/ 900mA                                            |
|---------------------------|------------------------------------------------------|
| Interface of MIC & Camera | USB Type-C x1                                        |
| Dimension                 | Cube: 65x65x66mm                                     |
|                           | Pole: 122mm                                          |
|                           | Wooden Base: 26x138 <b>ø</b> mm                      |
|                           | Full Height:                                         |
|                           | 208 mm (1 Pole)/ 324 mm (2 Poles)/ 440 mm (3 Poles)  |
|                           | Travel Box: 235x108x165 mm                           |
| Weight                    | Cube: 260 g                                          |
|                           | Wooden Base: 345 g                                   |
|                           | Poles: 70g (for 3)                                   |
| Package Contents          | Cube, USB Cable (1.5m), Pole x3, Wooden Base, Remote |
|                           | Control, Battery x2(for Remote Control), Travel Box  |

# A Complete Set for the Best Convenience

funtechinnovation.com

FTI designs innovative and AI powered collaboration solutions that revolutionize remote communication and create the most true-to-life experience in a virtual environment. Powered by big data and consumer insight discovery, we infuse fun, artistic design and surprising technologies into our products to deliver the most mind-blowing experience for people.