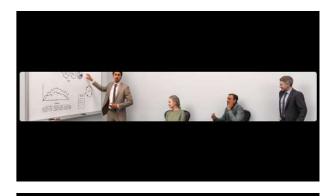

## Immersive, Inclusive, Easy to Use

Collaborate in a more immersive way. No matter how the seats are arranged in the room, everyone can be clearly captured in the video. The AI-enabled facial tracking allows participants to freely walk in the room while still be perfectly included in the shot.

## Take Video Meeting to the Next Level

Combing the advantage of physical and virtual meeting together, Cube helps to create the meeting that everyone feel included and be more willing to participate.

With the customizable view angle and the AI tracking modes, Cube can serve various sizes of the meeting space and the crowd. From a huddle space with a small table, to a mid-size meeting room designed for 6-8 people, even a management office where the team sit at the opposite side of the manager, Cube can be the perfect solution.