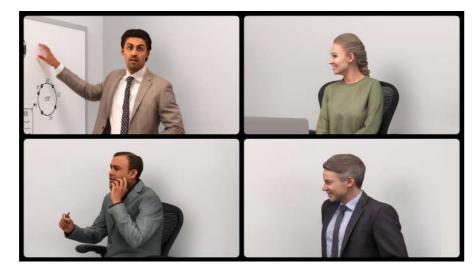

Improve meeting equity and exclude no one from the conversation with dedicated close-up shots for everyone in the room. Increase interpersonal interaction by delivering the most vivid and inclusive video for remote participants.

## Immersive, Inclusive, Easy to Use

Collaborate in a more immersive way. No matter how the seats are arranged in the room, everyone can be clearly captured in the video. The AI-enabled facial tracking allows participants to freely walk in the room while still be perfectly included in the shot.

## Take Video Meeting to the Next Level

Combing the advantage of physical and virtual meeting together, Cube helps to create the meeting that everyone feel included and be more willing to participate.

With the customizable view angle and the AI tracking modes, Cube can serve various sizes of the meeting space and the crowd. From a huddle space with a small table, to a mid-size meeting room designed for 6-8 people, even a management office where the team sit at the opposite side of the manager, Cube can be the perfect solution.