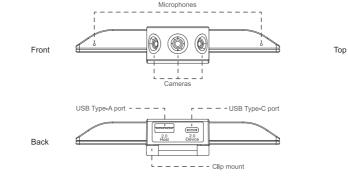

# Camera Overview

(2) USB Type-A port: For connecting to a type A USB cable which connects to another USB device such as an external Bluetooth conference speaker.

(1) The touch button can change the camera horizontal view angle in a sequence of  $180^\circ$ ,  $150^\circ$ ,  $120^\circ$ ,  $90^\circ$ , and  $75^\circ$ .

(2) Gently touch the button once to trigger view angle changes, an OSD with the corresponding view angle will also appear on the camera image.

(3) While in a certain view angle, press and hold the touch button to trigger panning. When reaching the desire FoV within the scene, simply release the touch button to keep the desired FoV.