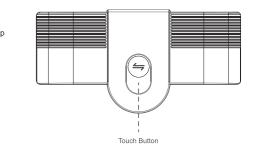

# Camera Overview

(2) USB Type-A port: For connecting to a type A USB cable which connects to another USB device such as an external Bluetooth conference speaker.

(1) The touch button can change the camera horizontal view angle in a sequence of  $180^\circ$ ,  $150^\circ$ ,  $120^\circ$ ,  $90^\circ$ , and  $75^\circ$ .

(2) Gently touch the button once to trigger view angle changes, an OSD with the corresponding view angle will also appear on the camera image.

(3) While in a certain view angle, press and hold the touch button to trigger panning. When reaching the desire FoV within the scene, simply release the touch button to keep the desired FoV.