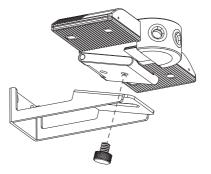

### Wall Mount:

Bottom

(1) Drill two 6mm diameter holes that are 28mm apart horizontally on a wall. Take two rubber expansion plugs and push them into the holes.

Expansion screw mounting holes

(2) Screw drives the wall bracket tightly against the wall with the two self-tapping screws.

(3) Position the camera's tripod ¼" hole onto wall bracket's opening and twist the thumb screw into it, continue until the camera is tightly mounted onto the wall bracket.