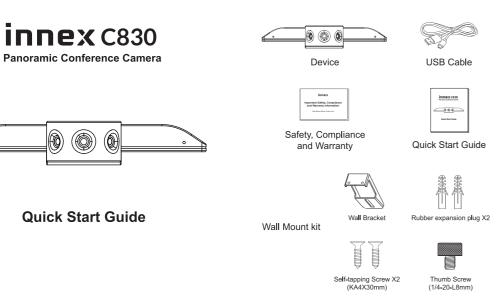

Package Contents

# Camera Overview







(2) USB Type-A port: For connecting to a type A USB cable which connects to another USB device such as an external Bluetooth conference speaker.



(1) The touch button can change the camera horizontal view angle in a sequence of  $180^\circ$ ,  $150^\circ$ ,  $120^\circ$ ,  $90^\circ$ , and  $75^\circ$ .

(2) Gently touch the button once to trigger view angle changes, an OSD with the corresponding view angle will also appear on the camera image.

(3) While in a certain view angle, press and hold the touch button to trigger panning. When reaching the desire FoV within the scene, simply release the touch button to keep the desired FoV.

# Setup and Installation

## Tripod Mount:

Tripod screw holes are located at the bottom of the clip mount for tripod mounting.

# 

1/4 Tripod Screw