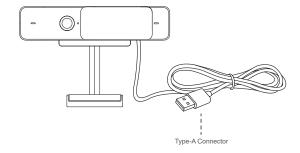

# **Package Contents**

#### Camera Overview

### **Connecting Camera**

Connect the built-in Type-A end to a laptop or workstation.